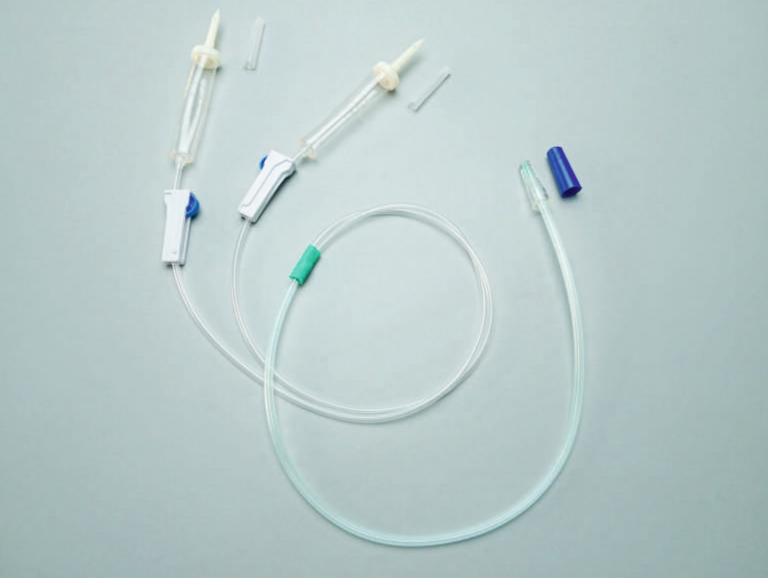

## FEEDING DRIP SET

TWO WAY

## **Product Features:**

- Sharp piercing spike for easy insertion in gravity feeding bag and container.
- Provided with dual drip chamber controlled by roller clamp for feeding two different fluids simultaneously.
- Made of non-toxic medical grade PVC easy visualizing.
- Efficient roller controller ensures better flow control and is easy to operate.
- Super smooth, clear, transparent, kink-resistant tube of 220 cm long tubing for unobstructed flow of fluid.
- Fixed male connector for secure connection to all standard devices.