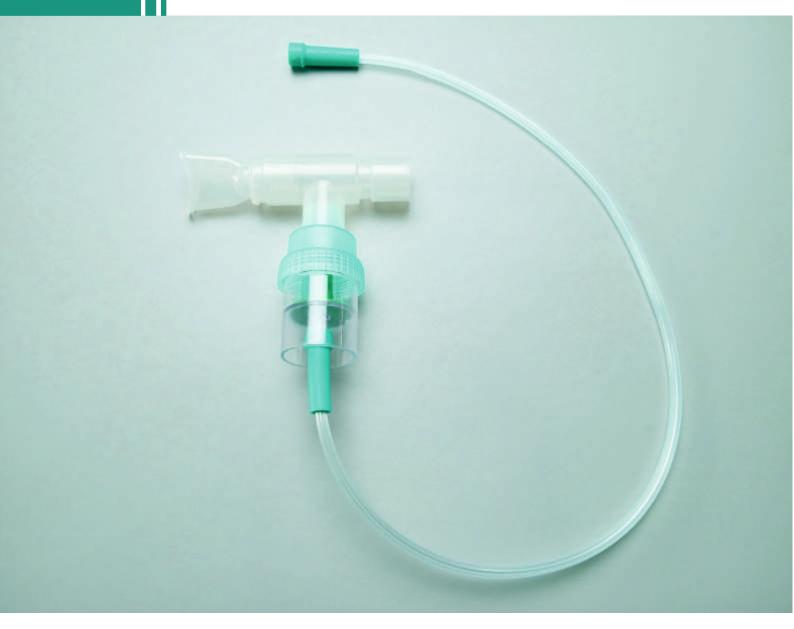

## **NEBULIZER T-PIECE KIT**

## **Product Features:**

- For delivery of medication through T mouthpiece.
- Smooth locking system to prevent leakages.
- T Piece can be connected with a breathing system and tracheal tube or catheter mount.
- Nebulization rate of approximately 3 CC in 10 minutes.
- 2M long multi-channel star lumen tube ensures the regular flow from the nebulizer.
- Available Sizes: Adult, Paediatric, and Neonatal