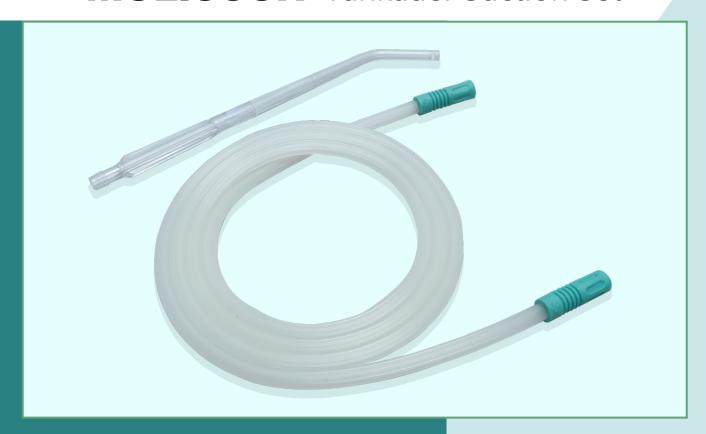

## MOLISUCK R Yankauer Suction Set

## **DESCRIPTION**

- Moulded Yankauer suction handle set
- Yankauer suction set is for convenient removal of secretion.
- Soft and kink-resistant ribbed PVC tubing of 2.5M long.
- Provided with standard connectors at both ends can connect with suction apparatus and Yankauer handle
- Yankauer suction handle is open end with 4 lateral eyes.
- Set is provided with Standard or Crown tip cannula
- Available in various lengths.
- · Sterile, individually packed